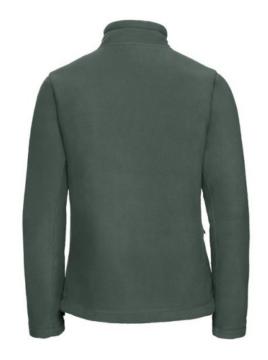

## **RUSSELL WOMEN'S POLAR SWEATSHIRT**

# **Specification**

RUSSELL women's polar that gives protection against wind and cold.Our modern materials are more compact than traditional polars.Cadet collar, zippered side pockets, side panels that give a modern look.100% Polyester Anti-Pill polar, 320 g / m2, wash at 40 degrees male green XL