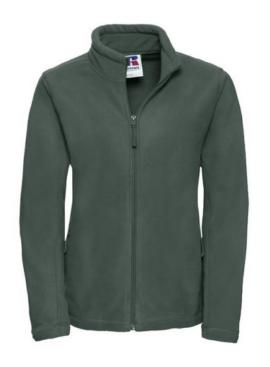

## **RUSSELL WOMEN'S POLAR SWEATSHIRT**

# **Specification**

RUSSELL women's polar that gives protection against wind and cold.Our modern materials are more compact than traditional polars.Cadet collar, zippered side pockets, side panels that give a modern look.100% Polyester Anti-Pill polar, 320 g / m2, wash at 40 degrees male green XL